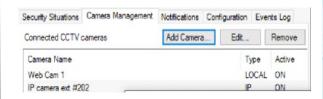

# Install Global Al software and connect your CCTV cameras

After Global AI software is installed, open it and sign in using your login and password.

Configure it in just a few clicks: connect your CCTV cameras by adding their IP addresses, then add your email address and mobile phone number for alert notifications.