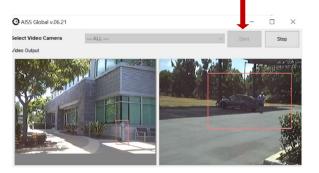

#### Connect and get covered 24/7

You're all set: just click **Start** button and get 24/7 automatic video surveillance.

You will receive a notification alert message from Global AI when a problematic situation is detected on one of your cameras.